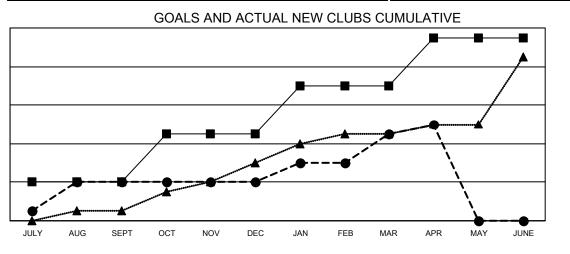

## GAT MONTHLY MEMBERSHIP PROGRESS REPORT

Multiple District 411

LOCATION: KENYA AFRICA

Results as of: 4/30/2023

| Clubs                 |               |           |               | Members               |                           |                         |                                                    |
|-----------------------|---------------|-----------|---------------|-----------------------|---------------------------|-------------------------|----------------------------------------------------|
| RESULTS FOR 2022-2023 |               |           |               | RESULTS FOR 2022-2023 |                           |                         |                                                    |
| QUARTER               | NEW CLUB GOAL | NEW CLUBS | DROPPED CLUBS | QUARTER               | MEMBER GROWTH NET<br>GOAL | MEMBER GROWTH<br>ACTUAL | DROPPED<br>MEMBERS ACTUAL<br>(including transfers) |
| JULY/AUG/SEPT         | 4             | 4         | 1             | JULY/AUG/SE           | PT 152                    | 269                     | 95                                                 |
| OCT/NOV/DEC           | 5             | 0         | 9             | OCT/NOV/DEC           | c 205                     | 216                     | 382                                                |
| JAN/FEB/MAR           | 5             | 5         | 2             | JAN/FEB/MAR           | 195                       | 400                     | 117                                                |
| APR/MAY/JUNE          | 5             | 1         | 0             | APR/MAY/JUN           | NE 112                    | 47                      | 33                                                 |

- CURRENT YEAR ACTUAL NEW CLUBS

▲ - LAST YEAR ACTUAL NEW CLUBS

GOALS AND ACTUAL MEMBERS CUMULATIVE