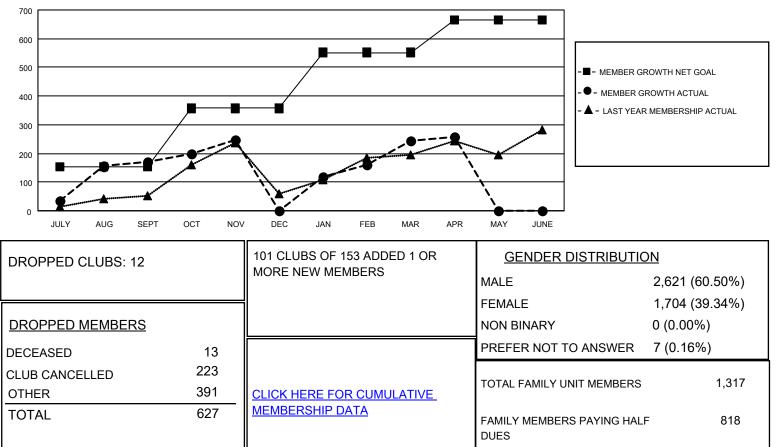

## GAT MONTHLY MEMBERSHIP PROGRESS REPORT

Multiple District 411

LOCATION: KENYA AFRICA

Results as of: 4/30/2023

| Clubs                 |               |           |               | Members               |                           |                         |                                                    |
|-----------------------|---------------|-----------|---------------|-----------------------|---------------------------|-------------------------|----------------------------------------------------|
| RESULTS FOR 2022-2023 |               |           |               | RESULTS FOR 2022-2023 |                           |                         |                                                    |
| QUARTER               | NEW CLUB GOAL | NEW CLUBS | DROPPED CLUBS | QUARTER               | MEMBER GROWTH NET<br>GOAL | MEMBER GROWTH<br>ACTUAL | DROPPED<br>MEMBERS ACTUAL<br>(including transfers) |
| JULY/AUG/SEPT         | 4             | 4         | 1             | JULY/AUG/SE           | PT 152                    | 269                     | 95                                                 |
| OCT/NOV/DEC           | 5             | 0         | 9             | OCT/NOV/DEC           | c 205                     | 216                     | 382                                                |
| JAN/FEB/MAR           | 5             | 5         | 2             | JAN/FEB/MAR           | 195                       | 400                     | 117                                                |
| APR/MAY/JUNE          | 5             | 1         | 0             | APR/MAY/JUN           | NE 112                    | 47                      | 33                                                 |

- CURRENT YEAR ACTUAL NEW CLUBS

▲ - LAST YEAR ACTUAL NEW CLUBS

GOALS AND ACTUAL MEMBERS CUMULATIVE